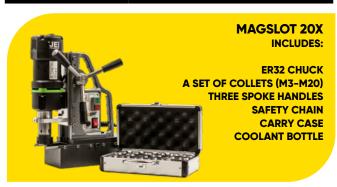

# **MACHINE SPECS:**

ER32 Type chuck.

M3-M20 end mills.

Only 20 KG

Patented slide rails ensure minimal vibration.

Powerful 1100W motor.

Lockable downward motor slides fix the milling tool cutting depth.

Drill up to 40 mm Ø holes with optional 19 mm annular cutter adaptor (Part number JEICA-MS19).