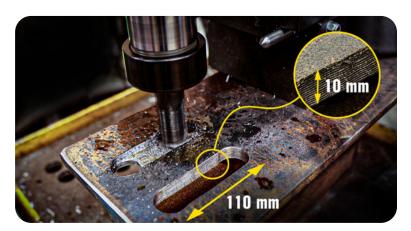

## **SLOT SPECS:**

Dp to 20 mm Ø in one operation.

> Up to 110 mm length.

Up to 10 mm D.O.C (per single pass).