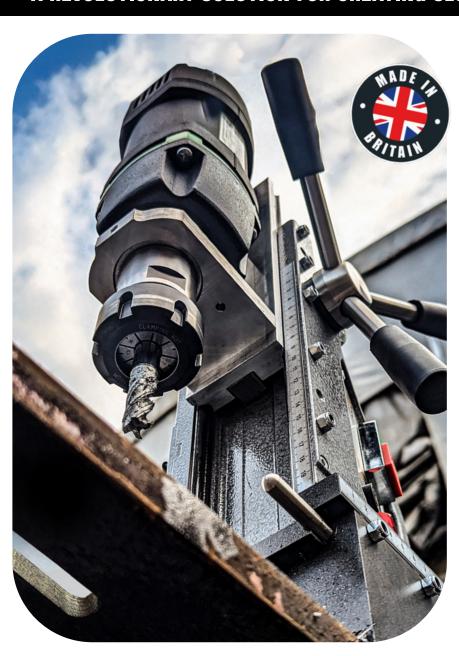

Introducing the Magslot™ 20X – the world's first portable single–axis feed milling machine. This lightweight, compact tool makes it easy to create slots and elongate holes in steel. Weighing just 20kg, it's highly portable and can be quickly magnetised to the workpiece, allowing you to efficiently tackle even the most difficult tasks. Experience the power of this innovative tool today.

1100 W

8500N

20 11111

Powerful, versatile, compact, and lightweight.

Drill and mill pipes with optional pipe cradle attachment (Part number JEICB-M).

Create slots and elongate holes in steel with ease.