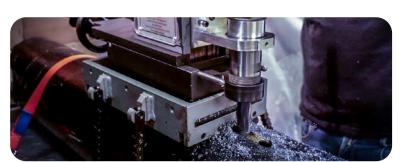

Introducing the Magslot™ 20X – the world's first portable single–axis feed milling machine. This lightweight, compact tool makes it easy to create slots and elongate holes in steel. Weighing just 20kg, it's highly portable and can be quickly magnetised to the workpiece, allowing you to efficiently tackle even the most difficult tasks. Experience the power of this innovative tool today.

1100 W

8500N

20 11111

Powerful, versatile, compact, and lightweight.

Drill and mill pipes with optional pipe cradle attachment (Part number JEICB-M).

Create slots and elongate holes in steel with ease.